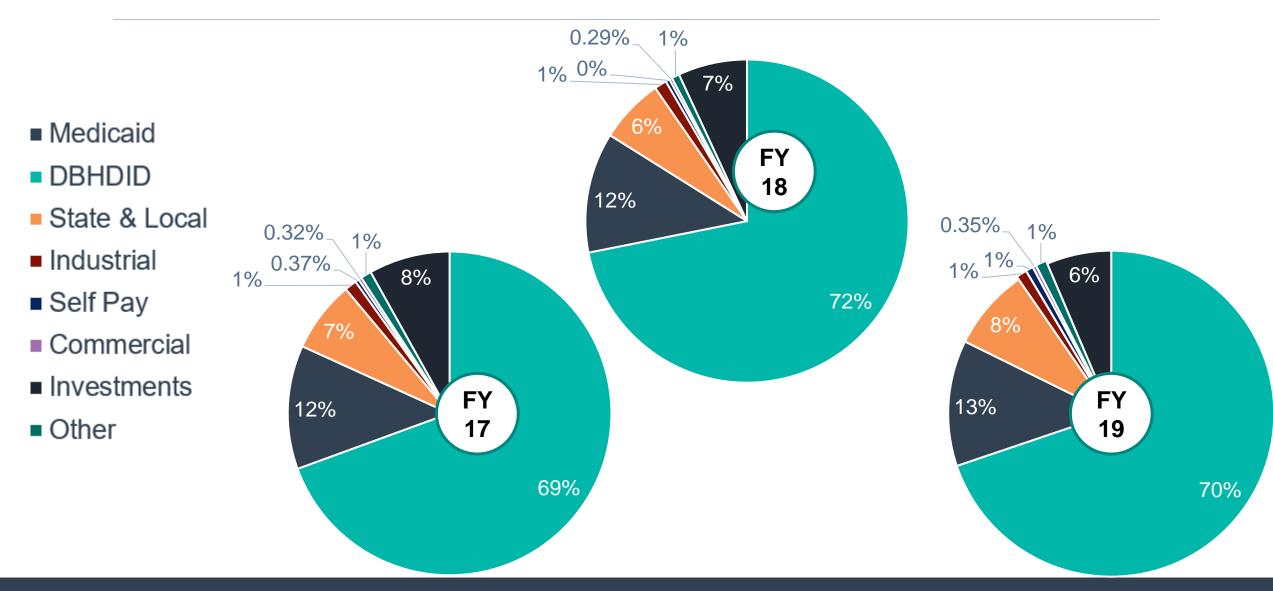

er.

#### Common categories of questions:

- Brand and image in the marketplace
- Key competitors and best practice provider organizations
- Service demand and capacity needs
- Changing payment models



## **Community Focus Groups**

Typically, these are 1 to 1.5-hour meetings in the community, with a focus group leader and a note-taker. Ideally, the groups have 30 individuals or less.

#### Common categories of questions:

- Overall experience with the agency
- Ease of access to care
- Brand and image in the marketplace
- Service demand and capacity needs
- Other feedback positive or negative



## **Common Components Of Internal Analysis**

## Revenue Mix By Payer & Service Line

Profit & Loss

## Staff & Board SWOT Analysis



### Program Revenue By Payer



# Payer Mix: FY17 To FY19



**COPEN MINDS** 





# Service Division Revenue Mix FY19



# **Revenue By Program All**



**COPEN MINDS** 

# Service Division Revenue Mix FY17 To FY19





# Profit/Loss FY17 To FY19

|                | FY 17                       | FY 18                   | FY 19                         |
|----------------|-----------------------------|-------------------------|-------------------------------|
| Total Revenue  | \$41,414,517                | \$51,928,965            | \$52,105,333                  |
| Total Expenses | \$47,276,303                | \$49,388,234            | \$51,213,742                  |
| Profit/Loss    | <b>(\$5,861,786) (-14%)</b> | \$2,540,731 <b>(5%)</b> | \$1,124,787 <mark>(2%)</mark> |



# Revenue & Profitability By Program FY 2019

| Service Line