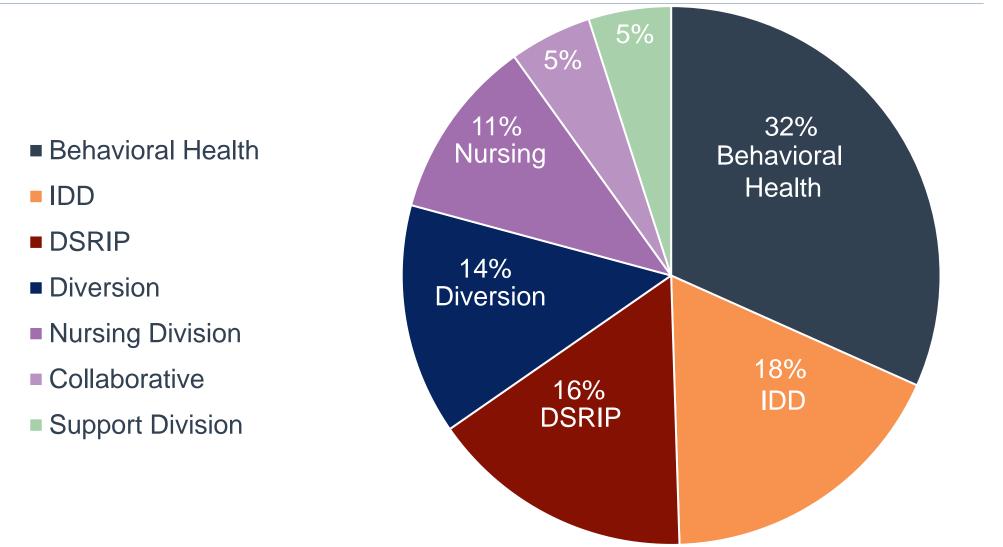

in the marketplace
- Key competitors and best practice provider organizations
- Service demand and capacity needs
- Changing payment models



## **Community Focus Groups**

Typically, these are 1 to 1.5-hour meetings in the community, with a focus group leader and a note-taker. Ideally, the groups have 30 individuals or less.

#### Common categories of questions:

- Overall experience with the agency
- Ease of access to care
- Brand and image in the marketplace
- Service demand and capacity needs
- Other feedback positive or negative



## **Common Components Of Internal Analysis**

## Revenue Mix By Payer & Service Line

Profit & Loss

## Staff & Board SWOT Analysis



### Program Revenue By Payer



# Payer Mix: FY17 To FY19



**COPEN MINDS** 





# Service Division Revenue Mix FY19



# **Revenue By Program All**



**COPEN MINDS** 

# Service Division Revenue Mix FY17 To FY19





# Profit/Loss FY17 To FY19

|                | FY 17                       | FY 18                   | FY 19                         |
|----------------|-----------------------------|-------------------------|-------------------------------|
| Total Revenue  | \$41,414,517                | \$51,928,965            | \$52,105,333                  |
| Total Expenses | \$47,276,303                | \$49,388,234            | \$51,213,742                  |
| Profit/Loss    | <b>(\$5,861,786) (-14%)</b> | \$2,540,731 <b>(5%)</b> | \$1,124,787 <mark>(2%)</mark> |



# Revenue & Profitability By Program FY 2019

| Service Line                     | Revenues     | Direct<br>Expenses | Protected<br>E