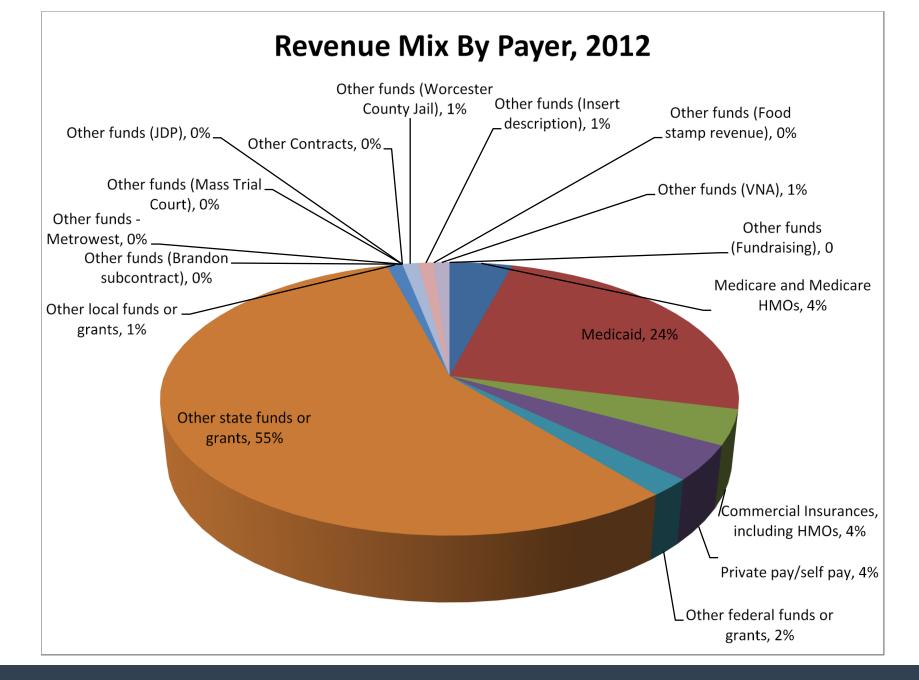

egories of questions:

- Brand and image in the marketplace
- Key competitors and best practice provider organizations
- Service demand and capacity needs
- Changing payment models



## **Community Focus Groups**

Typically, these are 1 to 1.5-hour meetings in the community, with a focus group leader and a note-taker. Ideally, the groups have 30 individuals or less.

#### Common categories of questions:

- Overall experience with the agency
- Ease of access to care
- Brand and image in the marketplace
- Service demand and capacity needs
- Other feedback positive or negative



## **Common Components Of Internal Analysis**

## Revenue Mix By Payer & Service Line

Profit & Loss

## Staff & Board SWOT Analysis



### Program Revenue By Payer



# Payer Mix: FY17 To FY19



**COPEN MINDS** 





# Service Division Revenue Mix FY19



# **Revenue By Program All**



**COPEN MINDS** 

# Service Division Revenue Mix FY17 To FY19





# Profit/Loss FY17 To FY19

|                | FY 17                       | FY 18                   | FY 19                         |
|----------------|-----------------------------|-------------------------|-------------------------------|
| Total Revenue  | \$41,414,517                | \$51,928,965            | \$52,105,333                  |
| Total Expenses | \$47,276,303                | \$49,388,234            | \$51,213,742                  |
| Profit/Loss    | <b>(\$5,861,786) (-14%)</b> | \$2,540,731 <b>(5%)</b> | \$1,124,787 <mark>(2%)</mark> |



# Revenue & Profitability By Program FY 2019

| Service Line                     | Revenues